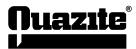

# Box, FRP, 36"x60"x30", Tier 15

By QUAZITE Catalog # B1B366030A

Quazite FRP ANSI/SCTE 77 certified enclosure boxes, feature a high quality and lightweight fiberglass construction in a multitude of sizes and depths allowing customization for any application.

### **Dimensions**

Dimensions 60 in x 36 in x 30 in

Height 30 in Length 60 in Weight 256 lb Width 36 in