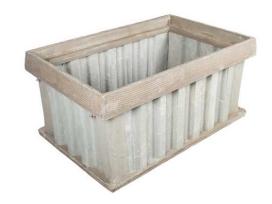

# Box, FRP, 30"x60"x30", Tier 22

By QUAZITE Catalog # B1C306030A

Quazite FRP ANSI/SCTE 77 certified enclosure boxes, feature a high quality and lightweight fiberglass construction in a multitude of sizes and depths allowing customization for any application.

### **Features**

- Combination of fiberglass base and polymer concrete ring and cover
- · Lightweight and durable
- Fire and chemical resistant
- Multiple styles and sizes available

#### General

Insulated? No
Load Rating (ANSI Tier) T22
Material Fiberglass

Type Below Ground Boxes

## **Dimensions**

Dimensions 60 in x 30 in x 30 in

Height 30 in Length 60 in Weight 251 lb Width 30 in