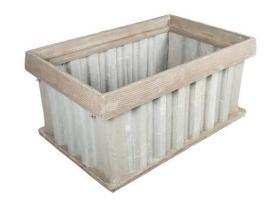

# Box, FRP, 48"x78"x36", Tier 22

By QUAZITE Catalog # B1C487836A

Quazite FRP ANSI/SCTE 77 certified enclosure boxes, feature a high quality and lightweight fiberglass construction in a multitude of sizes and depths allowing customization for any application.

### **Features**

- Combination of fiberglass base and polymer concrete ring and cover
- · Lightweight and durable
- Fire and chemical resistant
- Multiple styles and sizes available

#### General

Insulated? No
Load Rating (ANSI Tier) T22
Material Fiberglass

Type Below Ground Boxes

## **Dimensions**

Dimensions 78 in x 48 in x 36 in

Height 36 in
Length 78 in
Weight 470 lb
Width 48 in