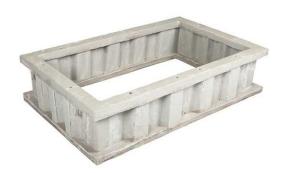

# Extension, FRP, 24"x36"x16", Tier 8

By QUAZITE Catalog # E00243616A

Quazite ANSI/SCTE 77 certified enclosure boxes, feature a high quality polymer concrete construction in a multitude of sizes and depths allowing customization for any application.

\*Representative Image