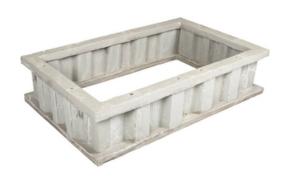

# Extension, FRP, 30"x48"x24", Tier 15, Solid Bottom

By QUAZITE Catalog # E0B304824B

Quazite FRP ANSI/SCTE 77 certified enclosure boxes, feature a high quality and lightweight fiberglass construction in a multitude of sizes and depths allowing customization for any application.

\*Representative Image

### **Features**

- Combination of fiberglass base and polymer concrete ring and cover
- · Lightweight and durable
- Fire and chemical resistant
- Multiple styles and sizes available

#### General

Insulated? No
Load Rating (ANSI Tier) T15
Material Fiberglass

Type Below Ground Box Extensions

UPC 066203715970 Weight Load Rating 15,000/22,000 lb

(Design/Test)

## **Dimensions**

Dimensions 48 in x 30 in x 24 in

Height 24 in
Length 48 in
Weight 145.45 lb
Width 30 in