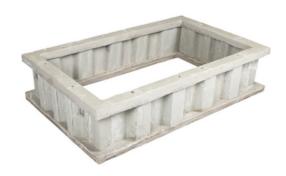

# Extension, FRP, 48"x48"x12", Tier 15

By QUAZITE Catalog # E0B484812A

Quazite® ANSI/SCTE 77 certified enclosure boxes, feature a high quality polymer concrete construction in a multitude of sizes and depths allowing customization for any application.

\*Representative Image

## Features

- Combination of fiberglass base and polymer concrete ring
  and cover
- Lightweight and durable
- Fire and chemical resistant
- Multiple styles and sizes available