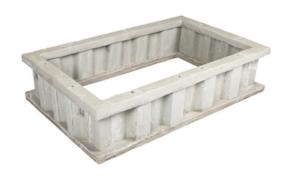

# Extension, FRP, 36"x96"x36", Tier 22, Solid Bottom

By QUAZITE Catalog # E0C369636B

Quazite FRP ANSI/SCTE 77 certified enclosure boxes, feature a high quality and lightweight fiberglass construction in a multitude of sizes and depths allowing customization for any application.

\*Representative Image

# Features

- Combination of fiberglass base and polymer concrete ring
  and cover
- Lightweight and durable
- Fire and chemical resistant
- Multiple styles and sizes available