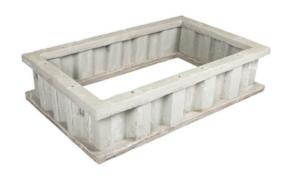

# Extension, FRP, 48"x48"x12", Tier 22

By QUAZITE Catalog # EOC484812A

Quazite® ANSI/SCTE 77 certified enclosure boxes, feature a high quality polymer concrete construction in a multitude of sizes and depths allowing customization for any application.

\*Representative Image

## Features

- Combination of fiberglass base and polymer concrete ring
  and cover
- Lightweight and durable
- Fire and chemical resistant
- Multiple styles and sizes available

#### Dimensions

| Dimensions | 48 in x 48 in x 12 in |
|------------|-----------------------|
| Height     | 12 in                 |
| Length     | 48 in                 |
| Weight     | 240 lb                |
| Width      | 48 in                 |