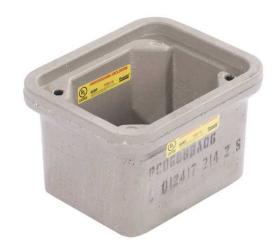

# Box, Polymer Concrete, 12"x12"x12"

By QUAZITE Catalog # PC1212BA12

Quazite ANSI/SCTE 77 certified enclosure boxes, feature a high quality polymer concrete construction in a multitude of sizes and depths allowing customization for any application.

\*Representative Image

## **Dimensions**

Dimensions 12 in x 12 in x 12 in

Height 12 in
Length 12 in
Weight 37.8 lb
Width 12 in