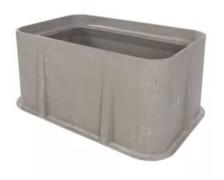

# Box, Polymer Concrete, 13"x24"x26"

By QUAZITE Catalog # PD1324BA26

Quazite® ANSI/SCTE 77 certified enclosure boxes, feature a high quality polymer concrete construction in a multitude of sizes and depths allowing customization for any application.

## General

Catalog Number PD1324BA26

EU RoHS Indicator No Insulated? No Load Rating (ANSI Tier) T22

Material Polymer Concrete
Type Below Ground Boxes

UPC 662037131906

\*Representative Image

## **Dimensions**

 Dimensions
 24 in x 13 in x 26 in

 Height
 26 in

 Length
 24 in

 Weight
 139.65 lb

 Width
 13 in