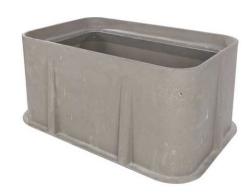

# Box, Polymer Concrete, 17"x30"x26", Mouseholes

By QUAZITE Catalog # PD1730BB26

Quazite ANSI/SCTE 77 certified enclosure boxes, feature a high quality polymer concrete construction in a multitude of sizes and depths allowing customization for any application.

\*Representative Image

## **Dimensions**

Dimensions 30 in x 17 in x 26 in

Height 26 in
Length 30 in
Weight 175.35 lb
Width 17 in