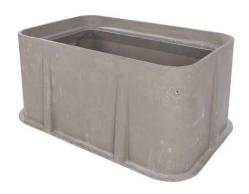

# Box, Polymer Concrete, 24"x36"x18", Mouseholes

By QUAZITE Catalog # PD2436BB18

Quazite ANSI/SCTE 77 certified enclosure boxes, feature a high quality polymer concrete construction in a multitude of sizes and depths allowing customization for any application.

\*Representative Image

## **Dimensions**

Dimensions 36 in x 24 in x 18 in

Height 18 in
Length 36 in
Weight 166.95 lb
Width 24 in