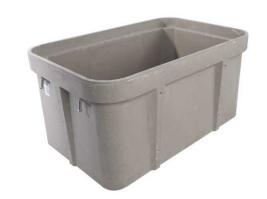

# Box, Polymer Concrete, 11"x20"x12", Solid Bottom, Gaskets

By QUAZITE Catalog # PG1120DG12

Quazite ANSI/SCTE 77 certified enclosure boxes, feature a high quality polymer concrete construction in a multitude of sizes and depths allowing customization for any application.

## **Dimensions**

Dimensions 20 in x 11 in x 12 in

Height 12 in
Length 20 in
Weight 38.85 lb
Width 11 in