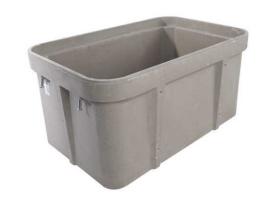

# Box, Polymer Concrete, 11"x20"x18", Solid Bottom, Gaskets

By QUAZITE Catalog # PG1120DG18

Quazite ANSI/SCTE 77 certified enclosure boxes, feature a high quality polymer concrete construction in a multitude of sizes and depths allowing customization for any application.

## **Dimensions**

Dimensions 20 in x 11 in x 18 in

Height 18 in
Length 20 in
Weight 76 lb
Width 11 in