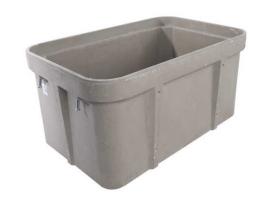

# Box, Polymer Concrete, 13"x24"x24"

By QUAZITE Catalog # PG1324BA24

Quazite ANSI/SCTE 77 certified enclosure boxes, feature a high quality polymer concrete construction in a multitude of sizes and depths allowing customization for any application.

## **Features**

- Stronger and lighter weight than regular concrete
- · Cost effective
- Durable and long lasting
- · Fire and chemical resistant
- Standard sizes are UL certified
- ANSI/SCTE77 certified
- Multiple styles and sizes available

## **Dimensions**

Dimensions 24 in x 13 in x 24 in

Height 24 in
Length 24 in
Weight 53.55 lb
Width 13 in