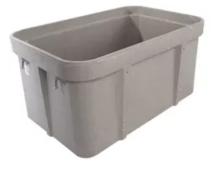

# Box, Polymer Concrete, 24"x24"x24"

By QUAZITE Catalog # PG2424BA24

Quazite® ANSI/SCTE 77 certified enclosure boxes, feature a high quality polymer concrete construction in a multitude of sizes and depths allowing customization for any application.

## \*Representative Image

# Dimensions

Dimensions Height Length Weight Width 24 in x 24 in x 24 in 24 in 24 in 173.25 lb 24 in