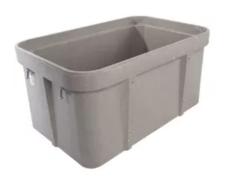

# Box, Polymer Concrete, 24"x36"x30"

By QUAZITE Catalog # PG2436BA30

Quazite® ANSI/SCTE 77 certified enclosure boxes, feature a high quality polymer concrete construction in a multitude of sizes and depths allowing customization for any application.

#### General

Catalog Number PG2436BA30

EU RoHS Indicator No
Insulated? No
Load Rating (ANSI Tier) T22

Material Polymer Concrete
Type Below Ground Boxes

\*Representative Image

UPC 662037100513

### **Dimensions**

Dimensions 36 in x 24 in x 30 in

Height 30 in
Length 36 in
Weight 199.5 lb
Width 24 in