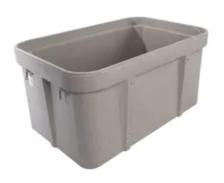

# Box, Polymer Concrete, 24"x36"x42"

By QUAZITE Catalog # PG2436BA42

Quazite® ANSI/SCTE 77 certified enclosure boxes, feature a high quality polymer concrete construction in a multitude of sizes and depths allowing customization for any application.

## General

Catalog Number PG2436BA42

EU RoHS Indicator No Insulated? No Load Rating (ANSI Tier) T22

Material Polymer Concrete
Type Below Ground Boxes
UPC 662037126834

\*Representative Image

# **Dimensions**

Dimensions 36 in x 24 in x 42 in Height 42 in Length 36 in Weight 312.9 lb Width 24 in