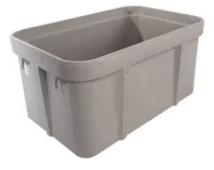

# Box, Polymer Concrete, 30"x48"x36"

By QUAZITE Catalog # PG3048BA36

Quazite® ANSI/SCTE 77 certified enclosure boxes, feature a high quality polymer concrete construction in a multitude of sizes and depths allowing customization for any application.

#### \*Representative Image

UPC Weight Load Rating

# Dimensions

Dimensions Height Length Weight Width

48 in x 30 in x 36 in 36 in 48 in 376.95 lb 30 in

662037117672

22,000/33,750 lb