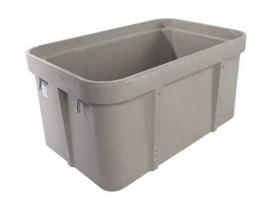

# Box, Polymer Concrete, 30"x48"x48"

By QUAZITE Catalog # PG3048BA48

Quazite ANSI/SCTE 77 certified enclosure boxes, feature a high quality polymer concrete construction in a multitude of sizes and depths allowing customization for any application.

### **Features**

- Stronger and lighter weight than regular concrete
- · Cost effective
- Durable and long lasting
- · Fire and chemical resistant
- Standard sizes are UL certified
- ANSI/SCTE77 certified
- Multiple styles and sizes available

## **Dimensions**

Dimensions 48 in x 30 in x 48 in

Height 48 in
Length 48 in
Weight 491.4 lb
Width 30 in