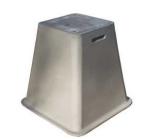

# Box, Polymer Concrete, 12"x12"x24"

By QUAZITE Catalog # PX1212BA24

Quazite ANSI/SCTE 77 certified enclosure boxes, feature a high quality polymer concrete construction in a multitude of sizes and depths allowing customization for any application.

## **Dimensions**

Dimensions 12 in x 12 in x 24 in

Height 24 in
Length 12 in
Weight 88.73 lb
Width 12 in