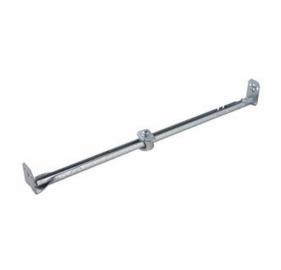

# Adjustable Bar Hanger

By Raco Catalog # 920

Adjustable Bar Hanger, 14-1/4 in. to 22-1/2 in. Range

### **Features**

- Rated to support 50 lbs. when installed on center! Most other bar hangers are only rated for 10 lbs.
- Bar fixture hangers allow box to be located anywhere along length of bar
- Clip installs in 1/2 in. knockout located in bottom (back) of box

## **Application**

Adjustable bar hanger allows box to be placed between ceiling joists or wall studs quickly and easily