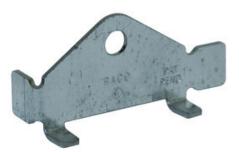

# **KWIK-HANG® Box Support Hanger**

By Raco Catalog # 991

KWIK-HANG® Box Support Hanger

#### Features

- Durable steel construction
- Quick installation
- Use with cable, wire, chain, strut (not included) to secure from building structure
- Locks securely into position
- Installation instructions included