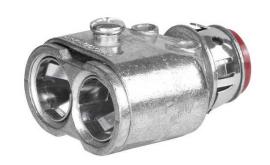

# Double 3/8 in. Armored Cable Connector, .460- .611

By Raco Catalog # 3838RAC

Double 3/8 in. Armored Cable Connector, .460- .611

#### **Features**

- Fits standard 1/2" knockouts in electrical boxes or enclosures
- Connector designed to terminate MC, MCI-A, AC, AC/HCF, MCI-A HFC, MC-PCS, and RWFMC
- Die-cast zinc construction with nylon anti-short bushing
- For use in dry locations
- See Sell sheet for cable ranges.