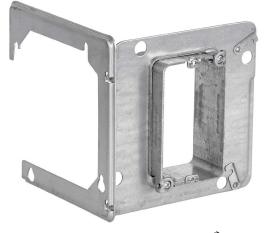

# 1-GANG HINGED ADJUSTABLE MUD RING FOR 4-11/16" SQUARE BOXES

RACO Hinged Adjustable Mud Rings provide job site flexibility when finished wall depths are unknown. Inner ring can be adjusted after drywall is installed to match the depth, saving time for the electrical installer. The hinged design allows for hands free access to install connectors, wiring and for easy inspections.

#### **FEATURES**

- 1/2 In. to 1-3/8 In. adjustability range
- Depth adjusted by 2 screws located on opposite sides
- · Adjustment screws are clearly visible and accessible even after device is installed
- · Hinged design allows easy and quick access to install conduit connectors and wiring
- Design allows 2-Gang cover to be installed without removing box screws
- Unique design allows for mud ring to be opened for quick inspections
- For use with 2-1/8 In. deep boxes

#### **APPLICATIONS**

Maintain code-compliant installations in hospitals, health care and multi-family applications. Perfect for boxes mounted behind drywall or ceramic tile.