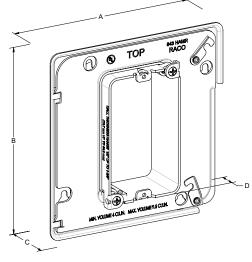

#### **DRAWING DIMENSIONS**

DIMENSION A: 5.19 IN

DIMENSION B: 5.19 IN.

DIMENSION C: 1.41 IN.

DIMENSION D: 0.50 IN. MAX - 1.325 IN. MIN