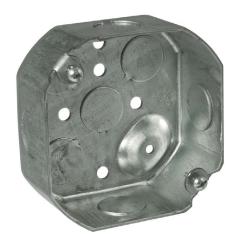

# 4 IN. OCTAGON BOX

DRAWN, 1-1/2 IN. DEEP, NINE 1/2 IN. KO'S

### **FEATURES**

- Drawn steel construction
- Supplied with nine 1/2 In. knockouts
- Combination Phillips/slotted screw heads
- 15.5 Cu. In. capacity

Octagon boxes are used in the installation of ceiling or wall lighting fixtures