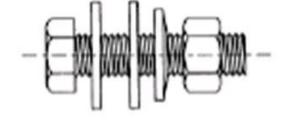

## SBA15-50S

by CMC Catalog ID: SBA15-50S

Stainless Steel Bolt Assemblies - Standard Duty, Stainless Steel Hex Nut is also availalble

- 1/2" thread-hex head bolt assemblies supplied with two flat washers, Belleville washer and silicon bronze nut
- Recommended for making aluminum to copper or copper to copper flat connections including copper alloys
- Each bolt with its respective components is packaged 10 per clear poly bag
- Other lengths available contact factory
- Add suffix "S" for stainless steel hex nut.