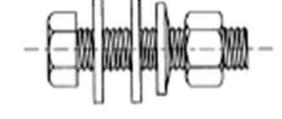

## SBA17-50HD

by CMC Catalog ID: SBA17-50HD

Stainless Steel Bolt Assemblies - Heavy Duty With 2 Flat Washers and 2 Preset Belleville Washers

- 1/2"-13 thread-hex head bolt assemblies supplied with two flat washers, preset Belleville washer and silicon bronze nut
- Recommended for making aluminum to copper or copper to copper flat connections
- Each bolt with its respective components is supplied packaged 10 per clear poly bag

## Dimensions

| Bolt Size          | 1.75 in |
|--------------------|---------|
| Clamping - Maximum | 1 in    |
| Clamping - Minimum | 0.75 in |