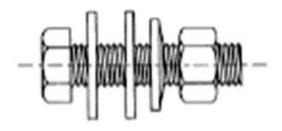

## **SBA17-50S**

by CMC

Catalog ID: SBA17-50S

Stainless Steel Bolt Assemblies - Standard Duty, Stainless Steel Hex Nut is also available

- 1/2" thread-hex head bolt assemblies supplied with two flat washers, Belleville washer and silicon bronze nut
- Recommended for making aluminum to copper or copper to copper flat connections including copper alloys
- Each bolt with its respective components is packaged 10 per clear poly bag
- Other lengths available contact factory
- Add suffix "S" for stainless steel hex nut.

## **Dimensions**

| Bolt Size          | 1.75 in |
|--------------------|---------|
| Clamping - Maximum | 1 in    |
| Clamping - Minimum | 0.75 in |

3501 Symmes Road Hamilton, Ohio 45015 - 1369 513 - 860 - 4455(Press 2 for Customer Service and Sales) To email customer Service: jrex @cmclugs.com