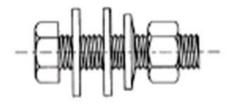

## SBA17-50

by CMC

Catalog ID: SBA17-50

Stainless Steel Bolt Assemblies - Standard Duty

- 1/2" thread-hex head bolt assemblies supplied with two flat washers, Belleville washer and silicon bronze nut
- Recommended for making aluminum to copper or copper to copper flat connections including copper alloys
- Each bolt with its respective components is packaged
   10 per clear poly bag
- Other lengths available contact factory
- Add suffix "S" for stainless steel hex nut.

## **Dimensions**

| Bolt Size          | 1.75 in |
|--------------------|---------|
| Clamping - Maximum | 1 in    |
| Clamping - Minimum | 0.75 in |

3501 Symmes Road
Hamilton, Ohio 45015 - 1369
513 - 860 - 4455(Press 2 for Customer Service and Sales)
To email customer Service: jrex @cmclugs.com