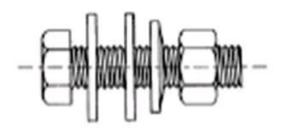

## **SBA20-50HD**

by CMC

Catalog ID: SBA20-50HD

Stainless Steel Bolt Assemblies - Heavy Duty With 2 Flat Washers and 2 Preset Belleville Washers

- 1/2"-13 thread-hex head bolt assemblies supplied with two flat washers, preset Belleville washer and silicon bronze nut
- Recommended for making aluminum to copper or copper to copper flat connections
- Each bolt with its respective components is supplied packaged 10 per clear poly bag

## **Dimensions**

| Bolt Size          | 2 in    |
|--------------------|---------|
| Clamping - Maximum | 1.25 in |
| Clamping - Minimum | 1 in    |

3501 Symmes Road Hamilton, Ohio 45015 - 1369 513 - 860 - 4455(Press 2 for Customer Service and Sales) To email customer Service: jrex @cmclugs.com