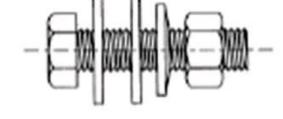

## SBA20-50

by CMC Catalog ID: SBA20-50

Stainless Steel Bolt Assemblies - Standard Duty

- 1/2" thread-hex head bolt assemblies supplied with two flat washers, Belleville washer and silicon bronze nut
- Recommended for making aluminum to copper or copper to copper flat connections including copper alloys
- Each bolt with its respective components is packaged 10 per clear poly bag
- Other lengths available contact factory
- Add suffix "S" for stainless steel hex nut.

## Dimensions

| Bolt Size          | 2 in    |
|--------------------|---------|
| Clamping - Maximum | 1.25 in |
| Clamping - Minimum | 1 in    |