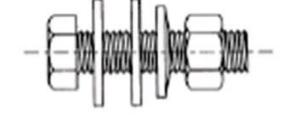

## SBA225-50HD

by CMC Catalog ID: SBA225-50HD

Stainless Steel Bolt Assemblies - Heavy Duty With 2 Flat Washers and 2 Preset Belleville Washers

- 1/2"-13 thread-hex head bolt assemblies supplied with two flat washers, preset Belleville washer and silicon bronze nut
- Recommended for making aluminum to copper or copper to copper flat connections
- Each bolt with its respective components is supplied packaged 10 per clear poly bag