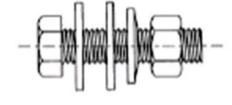

## SBA225-50S

by CMC Catalog ID: SBA225-50S

Stainless Steel Bolt Assemblies - Standard Duty, Stainless Steel Hex Nut is also available

- 1/2" thread-hex head bolt assemblies supplied with two flat washers, Belleville washer and silicon bronze nut
- Recommended for making aluminum to copper or copper to copper flat connections including copper alloys
- Each bolt with its respective components is packaged 10 per clear poly bag
- Other lengths available contact factory
- Add suffix "S" for stainless steel hex nut.