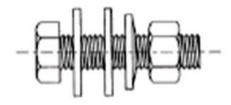

## **SBA25-50HD**

by CMC

Catalog ID: SBA25-50HD

Stainless Steel Bolt Assemblies - Heavy Duty With 2 Flat Washers and 2 Preset Belleville Washers

- 1/2"-13 thread-hex head bolt assemblies supplied with two flat washers, preset Belleville washer and silicon bronze nut
- Recommended for making aluminum to copper or copper to copper flat connections
- Each bolt with its respective components is supplied packaged 10 per clear poly bag

## **Dimensions**

| Bolt Size          | 2.5 in  |
|--------------------|---------|
| Clamping - Maximum | 1.75 in |
| Clamping - Minimum | 1.5 in  |

3501 Symmes Road Hamilton, Ohio 45015 - 1369 513 - 860 - 4455(Press 2 for Customer Service and Sales) To email customer Service: jrex @cmclugs.com