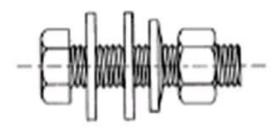

## SBA25-50

by CMC

Catalog ID: SBA25-50

Stainless Steel Bolt Assemblies - Standard Duty

- 1/2" thread-hex head bolt assemblies supplied with two flat washers, Belleville washer and silicon bronze nut
- Recommended for making aluminum to copper or copper to copper flat connections including copper alloys
- Each bolt with its respective components is packaged 10 per clear poly bag
- Other lengths available contact factory
- Add suffix "S" for stainless steel hex nut.