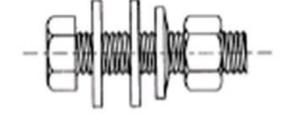

## SBA275-50S

by CMC Catalog ID: SBA275-50S

Stainless Steel Bolt Assemblies - Standard Duty, Stainless Steel Hex Nut is also availalble

- 1/2" thread-hex head bolt assemblies supplied with two flat washers, Belleville washer and silicon bronze nut
- Recommended for making aluminum to copper or copper to copper flat connections including copper alloys
- Each bolt with its respective components is packaged 10 per clear poly bag
- Other lengths available contact factory
- Add suffix "S" for stainless steel hex nut.