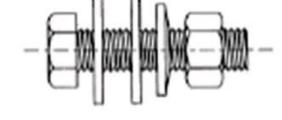

## SBA30-50HD

by CMC Catalog ID: SBA30-50HD

Stainless Steel Bolt Assemblies - Heavy Duty With 2 Flat Washers and 2 Preset Belleville Washers

- 1/2"-13 thread-hex head bolt assemblies supplied with two flat washers, preset Belleville washer and silicon bronze nut
- Recommended for making aluminum to copper or copper to copper flat connections
- Each bolt with its respective components is supplied packaged 10 per clear poly bag

## Dimensions

| Bolt Size          | 3 in    |
|--------------------|---------|
| Clamping - Maximum | 2.25 in |
| Clamping - Minimum | 2 in    |