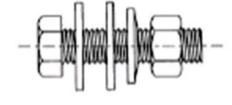

## SBA30-50

by CMC Catalog ID: SBA30-50

Stainless Steel Bolt Assemblies - Standard Duty, Stainless Steel Hex Nut is also available

- 1/2" thread-hex head bolt assemblies supplied with two flat washers, Belleville washer and silicon bronze nut
- Recommended for making aluminum to copper or copper to copper flat connections including copper alloys
- Each bolt with its respective components is packaged 10 per clear poly bag
- Other lengths available contact factory
- Add suffix "S" for stainless steel hex nut.

## Dimensions

| Bolt Size          | 3 in    |
|--------------------|---------|
| Clamping - Maximum | 2.25 in |
| Clamping - Minimum | 2 in    |