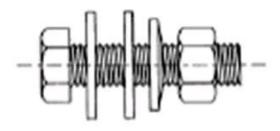

## **SBA35-50HD**

by CMC

Catalog ID: SBA35-50HD

Stainless Steel Bolt Assemblies - Heavy Duty With 2 Flat Washers and 2 Preset Belleville Washers

- 1/2"-13 thread-hex head bolt assemblies supplied with two flat washers, preset Belleville washer and silicon bronze nut
- Recommended for making aluminum to copper or copper to copper flat connections
- Each bolt with its respective components is supplied packaged 10 per clear poly bag

## **Dimensions**

| Bolt Size          | 3.5 in  |
|--------------------|---------|
| Clamping - Maximum | 2.75 in |
| Clamping - Minimum | 2.25 in |

3501 Symmes Road Hamilton, Ohio 45015 - 1369 513 - 860 - 4455(Press 2 for Customer Service and Sales) To email customer Service: jrex @cmclugs.com