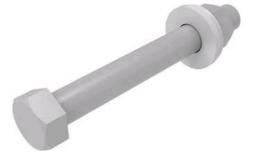

## SBA40-50

by CMC Catalog ID: SBA40-50

Stainless Steel Bolt Assemblies - Standard Duty

- 1/2" thread-hex head bolt assemblies supplied with two flat washers, Belleville washer and silicon bronze nut
- Recommended for making aluminum to copper or copper to copper flat connections including copper alloys
- Each bolt with its respective components is packaged 10 per clear poly bag
- Other lengths available contact factory
- Add suffix "S" for stainless steel hex nut.