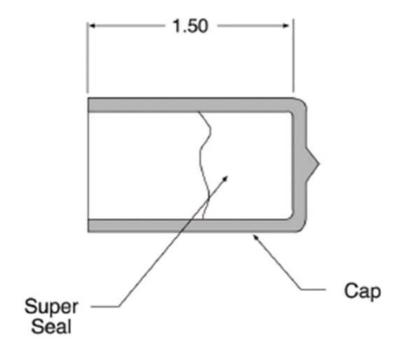

## SC1000

by CMC

Catalog ID: SC1000

PUSH-ON CABLE END CAP CONTAINING "SUPER-SEAL" WATERPROOFING MASTIC

- Waterproofing seals work instantly and stay in place without tape
- The maximum conductors shown are based upon caps that have been stretched when making the installations. The same items can be effectively installed on small conductors since the mastic has adhesive qualities when pressed by firmly pushing the caps against the conductor ends
- Bagged in clear polyethylene with an information tag
- Shelf service life is indefinite since Super-Seal is nonhardening. Super-Seal has no adverse effect on cable insulation
- Additional intermediate sizes and larger sizes through 4.88" O.D. can also be supplied on special orders to specific color codes. Contact factory for information.