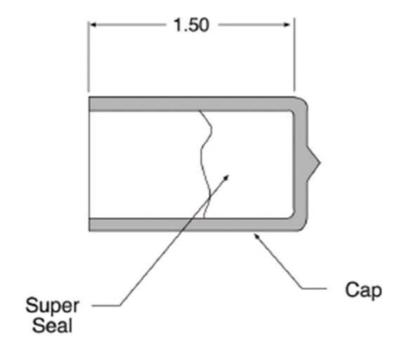

## SC1125

by CMC

Catalog ID: SC1125

PUSH-ON CABLE END CAP CONTAINING "SUPER-SEAL" WATERPROOFING MASTIC

- Waterproofing seals work instantly and stay in place without tape
- The maximum conductors shown are based upon caps that have been stretched when making the installations. The same items can be effectively installed on small conductors since the mastic has adhesive qualities when pressed by firmly pushing the caps against the conductor ends
- Bagged in clear polyethylene with an information tag
- Shelf service life is indefinite since Super-Seal is nonhardening. Super-Seal has no adverse effect on cable insulation
- Additional intermediate sizes and larger sizes through 4.88" O.D. can also be supplied on special orders to specific color codes. Contact factory for information.