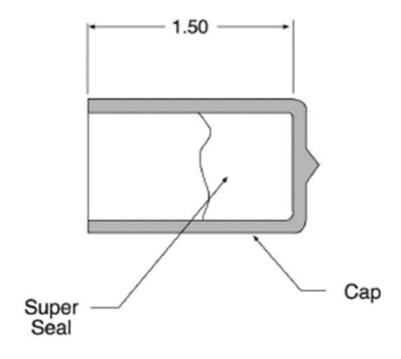

## SC1375-4

by CMC

Catalog ID: SC1375-4

PUSH-ON CABLE END CAP CONTAINING "SUPER-SEAL" WATERPROOFING MASTIC, 4 in Length

- Waterproofing seals work instantly and stay in place without tape
- The maximum conductors shown are based upon caps that have been stretched when making the installations. The same items can be effectively installed on small conductors since the mastic has adhesive qualities when pressed by firmly pushing the caps against the conductor ends
- Bagged in clear polyethylene with an information tag
- Shelf service life is indefinite since Super-Seal is nonhardening. Super-Seal has no adverse effect on cable insulation
- Additional intermediate sizes and larger sizes through 4.88" O.D. can also be supplied on special orders to specific color codes. Contact factory for information.