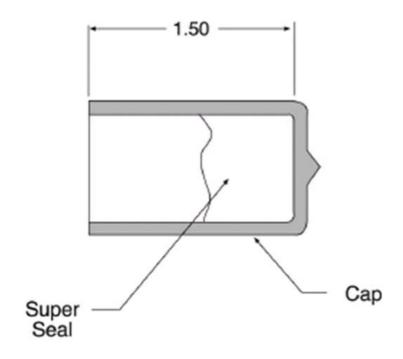

## SC1500-4

by CMC

Catalog ID: SC1500-4

PUSH-ON CABLE END CAP CONTAINING "SUPER-SEAL" WATERPROOFING MASTIC, 4 in Length

- Waterproofing seals work instantly and stay in place without tape
- The maximum conductors shown are based upon caps that have been stretched when making the installations. The same items can be effectively installed on small conductors since the mastic has adhesive qualities when pressed by firmly pushing the caps against the conductor ends
- Bagged in clear polyethylene with an information tag
- Shelf service life is indefinite since Super-Seal is nonhardening. Super-Seal has no adverse effect on cable insulation
- Additional intermediate sizes and larger sizes through 4.88" O.D. can also be supplied on special orders to specific color codes. Contact factory for information.