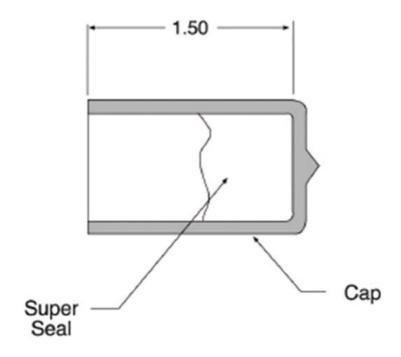

## SC1875-4

by CMC

Catalog ID: SC1875-4

PUSH-ON CABLE END CAP CONTAINING "SUPER-SEAL" WATERPROOFING MASTIC, 4 in Length

- Waterproofing seals work instantly and stay in place without tape
- The maximum conductors shown are based upon caps that have been stretched when making the installations. The same items can be effectively installed on small conductors since the mastic has adhesive qualities when pressed by firmly pushing the caps against the conductor ends
- Bagged in clear polyethylene with an information tag
- Shelf service life is indefinite since Super-Seal is nonhardening. Super-Seal has no adverse effect on cable insulation
- Additional intermediate sizes and larger sizes through 4.88" O.D. can also be supplied on special orders to specific color codes. Contact factory for information.