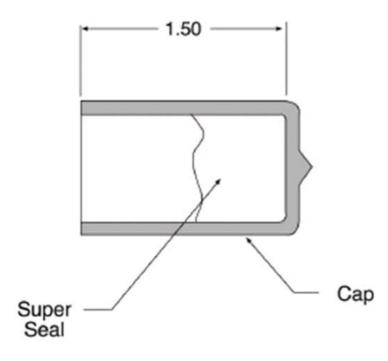

## SC1875

by CMC Catalog ID: SC1875

PUSH-ON CABLE END CAP CONTAINING "SUPER-SEAL" WATERPROOFING MASTIC

- Waterproofing seals work instantly and stay in place without tape
- The maximum conductors shown are based upon caps that have been stretched when making the installations. The same items can be effectively installed on small conductors since the mastic has adhesive qualities when pressed by firmly pushing the caps against the conductor ends
- Bagged in clear polyethylene with an information tag
- Shelf service life is indefinite since Super-Seal is nonhardening. Super-Seal has no adverse effect on cable insulation
- Additional intermediate sizes and larger sizes through 4.88" O.D. can also be supplied on special orders to specific color codes. Contact factory for information.