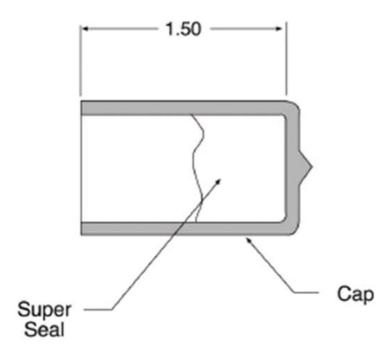

## SC2000

by CMC Catalog ID: SC2000

PUSH-ON CABLE END CAP CONTAINING "SUPER-SEAL" WATERPROOFING MASTIC

- Waterproofing seals work instantly and stay in place without tape
- The maximum conductors shown are based upon caps that have been stretched when making the installations. The same items can be effectively installed on small conductors since the mastic has adhesive qualities when pressed by firmly pushing the caps against the conductor ends
- Bagged in clear polyethylene with an information tag
- Shelf service life is indefinite since Super-Seal is nonhardening. Super-Seal has no adverse effect on cable insulation
- Additional intermediate sizes and larger sizes through 4.88" O.D. can also be supplied on special orders to specific color codes. Contact factory for information.