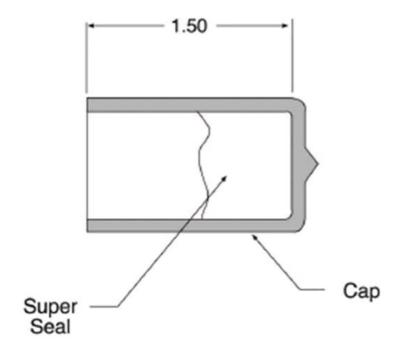

## SC2375

by CMC

Catalog ID: SC2375

PUSH-ON CABLE END CAP CONTAINING "SUPER-SEAL" WATERPROOFING MASTIC

- Waterproofing seals work instantly and stay in place without tape
- The maximum conductors shown are based upon caps that have been stretched when making the installations. The same items can be effectively installed on small conductors since the mastic has adhesive qualities when pressed by firmly pushing the caps against the conductor ends
- Bagged in clear polyethylene with an information tag
- Shelf service life is indefinite since Super-Seal is nonhardening. Super-Seal has no adverse effect on cable insulation
- Additional intermediate sizes and larger sizes through 4.88" O.D. can also be supplied on special orders to specific color codes. Contact factory for information.