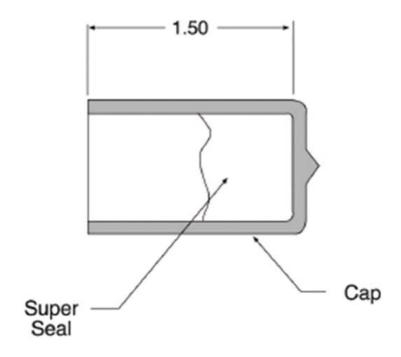

## SC25002.5

by CMC

Catalog ID: SC25002.5

PUSH-ON cable end cap containing "SUPER-SEAL" waterproofing mastic

- Waterproofing seals work instantly and stay in place without tape
- The maximum conductors shown are based upon caps that have been stretched when making the installations. The same items can be effectively installed on small conductors since the mastic has adhesive qualities when pressed by firmly pushing the caps against the conductor ends
- Bagged in clear polyethylene with an information tag
- Shelf service life is indefinite since Super-Seal is nonhardening. Super-Seal has no adverse effect on cable insulation
- Additional intermediate sizes and larger sizes through 4.88" O.D. can also be supplied on special orders to specific color codes. Contact factory for information.